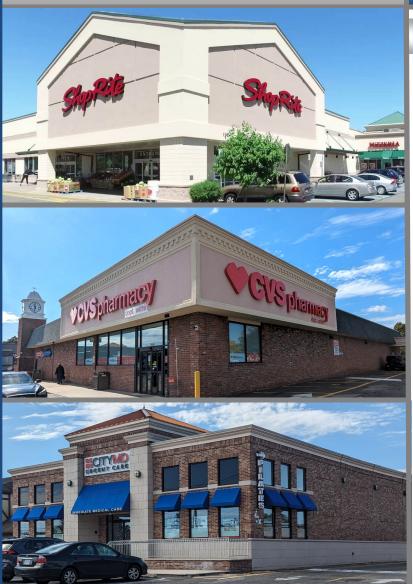

#### INVESTMENT HIGHLIGHTS

- Strong ShopRite Supermarket with Wakefern
   Food Corp Guarantee. Full size store of 57,081
   s.f. reported as one of Long Island's top stores.
- CVS Drug Store has very active drive-thru and is reported to also be one of the top stores on Long Island.
- All leases are triple net pass thru on expenses including an administrative fee.

#### PROPERTY SUMMARY

**DESCRIPTION:** ±113,000 s.f. neighborhood

shopping center in the main retail corridor for Deer Park, NY.

Anchored by:

ShopRite 57,081 s.f.
CVS Drug Store 15,000 s.f plus

6,000 s.f. basement

CityMD 6,100 s.f.
Northwell Health 3,531 s.f.
Jovia Financial 1,625 s.f.

**LAND SIZE:** ± 10.4 acres with traffic light

controlled main entrance and two other points of egress. Over 800 feet of frontage on Deer Park Avenue/Route 231, a major north south road at Exit 51 of the Long Island Expressway (with over 33,000 vehicles